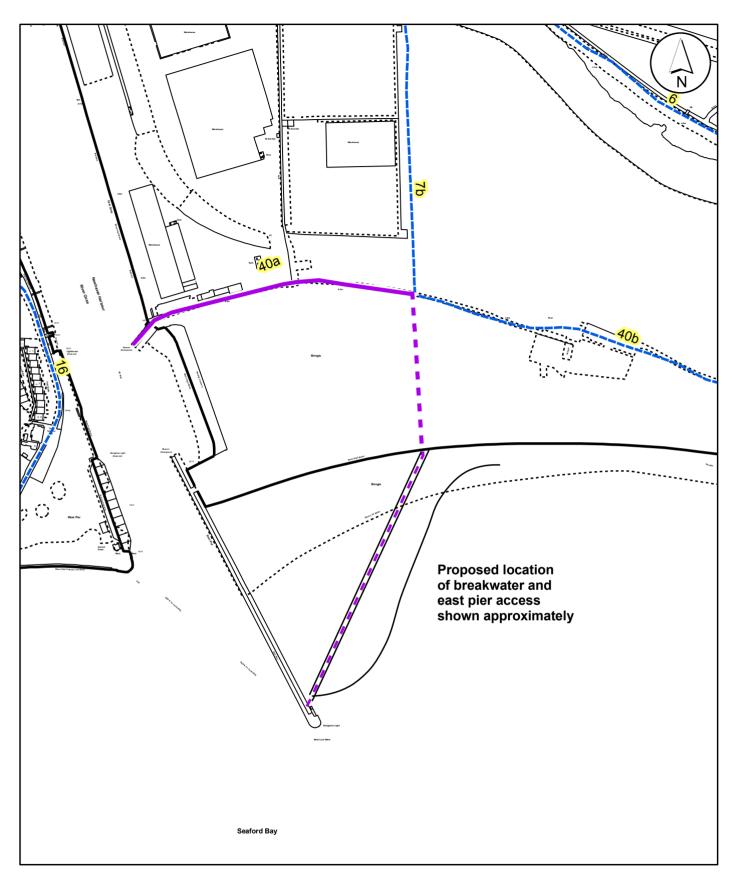

## **East Sussex County Council Proposed Diversion of Public Footpath Newhave 40 County Hall** St Annes Cresent Lewes Existing route of Footpath 40 Path continuations - - -Suggested diversion © East Sussex County Council 2013 Aerial Photography © Getmapping.com 2013 This map is reproduced from Ordnance Survey material with the permission of Ordnance Survey no behalf of the Controller of Her Majesty s Stationary Office © Crown copyright. Unauthorised reproduction infringes Crown copyright and may lead to prosecution crivil proceedings. 100019601, 2013. Date: Map No: LW\_15\_0034 20/03/2015 Scale: 1:3,855 Author: MJH